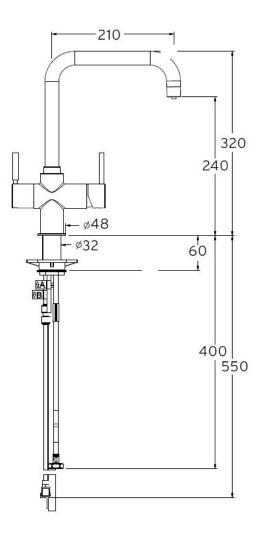

### Dimensions (mm)

Dimensions in mm

InSinkErator Suite 10, Building 6 Hatters Lane Croxley Green Business Park Watford, Herts WD18 8YH United Kingdom

Sales tel: +44 1923 297 880

InSinkErator
Emerson Electric Co.
4700 21st Street
Racine, WI 53406-5093 USA
Sales/Service tel: +1 262-554-5432
www.insinkerator.com/worldmap.html