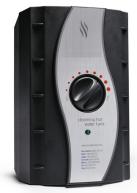

### **Specifications**

- Solid, high-quality low lead brass
- Complete installation kit for solid surface mount
- Capacity: 2.5 litre stainless steel tank
- Required hole diameter: 35-38mm
- Required supply pressure (cold): 172-862 kPa (1.7-8.6 bar) (25-125 psi)
- Required supply pressure (hot): 50xPa (0.5 bar) (7 psi)
- 750 watts tank with UK plug