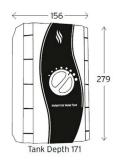

### Dimensions (mm)

Dimensions in mm

InSinkErator Suite 10, Building 6 Hatters Lane Croxley Green Business Park Watford, Herts WD18 8YH United Kingdom

Sales tel: +44 1923 297 880

InSinkErator
Emerson Electric Co.
4700 21st Street
Racine, WI 53406-5093 USA
Sales/Service tel: +1 262-554-5432
www.insinkerator.com/worldmap.html