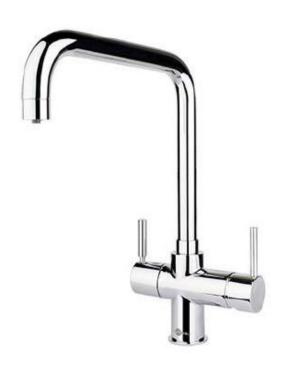

Lecce - 3N1 Steaming Hot Water Tap

## Lecce - 3N1 Steaming Hot Water Tap

At the pull of a lever, the Lecce - 3N1 Steaming Hot Water Tap can produce steaming hot filtered water, regular hot and regular cold water and replaces your main tap. Ideal for making hot drinks, cleaning, preparing pasta and more.

#### **Features**

- The tank has a thermostat, enabling users to set the desired temperature of the water between 71°C and 98°C
- Designed and manufactured in Italy
- · Safe, multi-step hot water handle
- · Elegant one-piece design

- · Efficient use of space and time
- Easy to install
- · Available in chrome
- Includes filtration system
- 2 year tap guarantee and 1 year tank guarantee